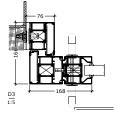

## **TYPE SUMMARY**

| Туре        | Fire resistance      | Door leaf thickness | Door weight           | Glass weight (m2) |
|-------------|----------------------|---------------------|-----------------------|-------------------|
| Single door | A60                  | 74mm                | 52kg¹                 | 59kg <sup>2</sup> |
|             |                      |                     |                       |                   |
| Туре        | Max. door frame size | Max. door leaf size | Sound insulation (Rw) |                   |
| Single door | 1431*2410mm          | 1337*2423mm         | 35-38dB2              |                   |

## **DETAILS**

Door lock

<sup>1)</sup> Standard door size (frame+leaf): 900\*2000\*74
2) The airborne sound insulation of DEKO Ocean GD A60 depends, among other things, on the glasstype installed and door sill.