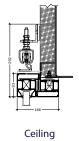

## **TYPE SUMMARY**

| Туре        | Fire resistance      | Door leaf thickness | Door weight           | Glass weight (m2) |
|-------------|----------------------|---------------------|-----------------------|-------------------|
| Single door | A60                  | 74mm                | 52kg¹                 | 59kg <sup>2</sup> |
|             |                      |                     |                       |                   |
| Туре        | Max. door frame size | Max. door leaf size | Sound insulation (Rw) |                   |
| Single door | 1431*2410mm          | 1337*2423mm         | 35-38dB2              |                   |

 $Please\ be\ aware\ that\ drop\ sealant\ can\ be\ delivered\ in\ various\ solutions\ and\ door\ stops\ are\ available\ on\ request.$ 