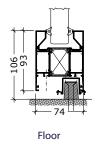

## **TYPE SUMMARY**

| Туре        | Fire resistance      | Door leaf thickness | Door weight           | Glass weight (m2) |
|-------------|----------------------|---------------------|-----------------------|-------------------|
| Single door | A60                  | 74mm                | 52kg¹                 | 59kg <sup>2</sup> |
|             |                      |                     |                       |                   |
| Туре        | Max. door frame size | Max. door leaf size | Sound insulation (Rw) |                   |
| Single door | 1431*2410mm          | 1337*2423mm         | 35-38dB2              |                   |

 $Please\ be\ aware\ that\ drop\ sealant\ can\ be\ delivered\ in\ various\ solutions\ and\ door\ stops\ are\ available\ on\ request.$ 