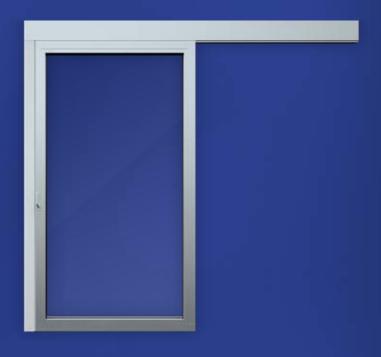

## **DEKO OCEAN GD A60 SLIDING DOORS**

The GD A60 aluminium glazed sliding doors are the world's probably lightest fire classified glazed door systems for cruise ships, ferries, and luxury yachts.

The doors are fire tested and classified according to the latest FTP 2010 standards set by the International Maritime Organization (IMO).

A COMPLETE DOOR SYSTEM

Developed as a complete system, the doors are designed to compliment the design of the vessel's steel bulkhead and partitions.

DEKO Ocean GD A60 are available as single doors and can be built into GP A60 partitions and other types of partitions. DEKO Ocean GD A60 sliding doors

APPLICATION

DEKO Ocean GD A60 sliding doors can be furnished with various high quality marine-type hardware and accessories. The doors can be supplied as self-closing and automatic. Custom-made designs are available on request.