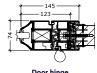

## TYPE SUMMARY

| Туре        | Fire resistance | Door leaf thickness | Door weight       | Glass weight (m2) |
|-------------|-----------------|---------------------|-------------------|-------------------|
| Single door | B15             | 74mm                | 48kg¹             | 31kg              |
| Double door | B15             | 74mm                | 76kg <sup>1</sup> | 31kg              |

| Туре        | Max. door frame size | Max. door leaf size | Sound insulation (Rw) |
|-------------|----------------------|---------------------|-----------------------|
| Single door | 1400*2400mm          | 1339*2369mm         | 33-40dB <sup>2</sup>  |
| Double door | 2390*2400mm          | 1173*2345mm         | 33-40dB <sup>2</sup>  |

### DETAILS

<sup>1)</sup> Standard door size (frame+leaf): 900\*2000\*74 and 1800\*2000\*74
2) The airborne sound insulation of DEKO Ocean GD B15 depends, among other things, on the glass type installed and door sill.