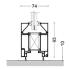

## TYPE SUMMARY

| Туре        | Fire resistance | Door leaf thickness | Door weight       | Glass weight (m2) |
|-------------|-----------------|---------------------|-------------------|-------------------|
| Single door | B15             | 74mm                | 48kg¹             | 31kg              |
| Double door | B15             | 74mm                | 76kg <sup>1</sup> | 31kg              |