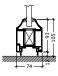

## TYPE SUMMARY

| Туре        | Fire resistance | Door leaf thickness | Door weight       | Glass weight (m2) |
|-------------|-----------------|---------------------|-------------------|-------------------|
| Single door | B15             | 74mm                | 48kg¹             | 31kg              |
| Double door | B15             | 74mm                | 76kg <sup>1</sup> | 31kg              |

| Туре        | Max. door frame size | Max. door leaf size | Sound insulation (Rw) |
|-------------|----------------------|---------------------|-----------------------|
| Single door | 1400*2400mm          | 1339*2369mm         | 33-40dB <sup>2</sup>  |
| Double door | 2390*2400mm          | 1173*2345mm         | 33-40dB <sup>2</sup>  |

### DETAILS

<sup>1)</sup> Standard door size (frame+leaf): 900\*2000\*74 and 1800\*2000\*74
2) The airborne sound insulation of DEKO Ocean GD B15 depends, among other things, on the glass type installed and door sill.