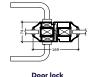

#### **APPLICATION**

DEKO Ocean GD B15 can be furnished with various high quality marine-type hardware and accessories.

The doors can be supplied as self-closing and automatic, as well as with anti-panic function. Custom-made designs are available on request.