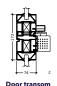

#### A COMPLETE DOOR SYSTEM

The doors are developed as a complete system where all parts of the doors are designed to match the design of the GP B15 partitions - a minimalistic narrow aluminium frame is all that meets your eye.

#### NARROWER AND LIGHTER

The doors are an integrated part of the DEKO Ocean partition concept that is up to 25% narrower and 25% lighter than most of the other competing systems on the market today.