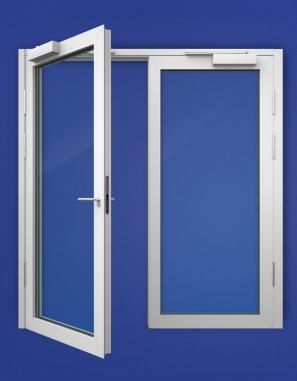

# DEKO OCEAN GD B15 GLAZED DOORS

The GD B15 glazed doors are an integrated part of the world's probably lightest fire classified fully glazed partitioning system for cruise ships, ferries and luxury yachts.

#### A COMPLETE DOOR SYSTEM

The doors are developed as a complete system where all parts of the doors are designed to match the design of the GP B15 partitions - a minimalistic narrow aluminium frame is all that meets your eye.

DEKO Ocean GD B15 are available as single or double doors and can be built into GP B15 partitions and other types of partitions.

DEKO Ocean GD B15 doors have been

fire tested and classified at the Danish Institute of Fire and Security Technology (DBI).