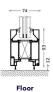

## TYPE SUMMARY

| Туре        | Fire resistance | Door leaf thickness | Door weight       | Glass weight (m2) |
|-------------|-----------------|---------------------|-------------------|-------------------|
| Single door | A60             | 74mm                | 52kg <sup>1</sup> | 59kg              |
| Double door | A60             | 74mm                | 85kg <sup>1</sup> | 59kg              |

### DETAILS

Door joint

<sup>1)</sup> Standard door size (frame+leaf): 900\*2000\*74 and 1800\*2000\*74
2) The airborne sound insulation of DEKO Ocean GD A60 depends, among other things, on the glass type installed and door sill.