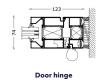

#### A COMPLETE DOOR SYSTEM

The doors are developed as a complete system where all parts of the doors are designed to match the design of the GP A60 partitions – a minimalistic narrow aluminium frame is all that meets your eye. DEKO Ocean GD A60 are available as single or double doors and can be built into GP A60 partitions and other types of partitions.