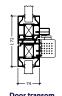

### DETAILS

Door joint

<sup>1)</sup> Standard door size (frame+leaf): 900\*2000\*74 and 1800\*2000\*74
2) The airborne sound insulation of DEKO Ocean GD A60 depends, among other things, on the glass type installed and door sill.