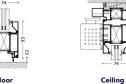

## TYPE SUMMARY

| Туре        | Fire resistance | Door leaf thickness | Door weight       | Glass weight (m2) |
|-------------|-----------------|---------------------|-------------------|-------------------|
| Single door | A60             | 74mm                | 52kg <sup>1</sup> | 59kg              |
| Double door | A60             | 74mm                | 85kg <sup>1</sup> | 59kg              |

### DETAILS

Door joint

<sup>1)</sup> Standard door size (frame+leaf): 900\*2000\*74 and 1800\*2000\*74
2) The airborne sound insulation of DEKO Ocean GD A60 depends, among other things, on the glass type installed and door sill.