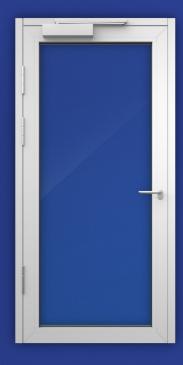

# DEKO OCEAN GD A60 GLAZED DOORS

The GD A60 glazed doors are an integrated part of the world's probably lightest fire classified fully glazed partitioning system for cruise ships, ferries and luxury yachts.

#### A COMPLETE DOOR SYSTEM

The doors are developed as a complete system where all parts of the doors are designed to match the design of the GP A60 partitions – a minimalistic narrow aluminium frame is all that meets your eye. DEKO Ocean GD A60 are available as single or double doors and can be built into GP A60 partitions and other types of partitions.

#### NARROWER AND LIGHTER

The doors are an integrated part of the DEKO Ocean partition concept that is up to 25% narrower and 25% lighter than most of the other competing systems on the market today.