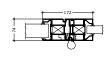

### DETAILS

Door joint

<sup>1)</sup> Standard door size (frame+leaf): 900\*2000\*74 and 1800\*2000\*74
2) The airborne sound insulation of DEKO Ocean GD A60 depends, among other things, on the glass type installed and door sill.